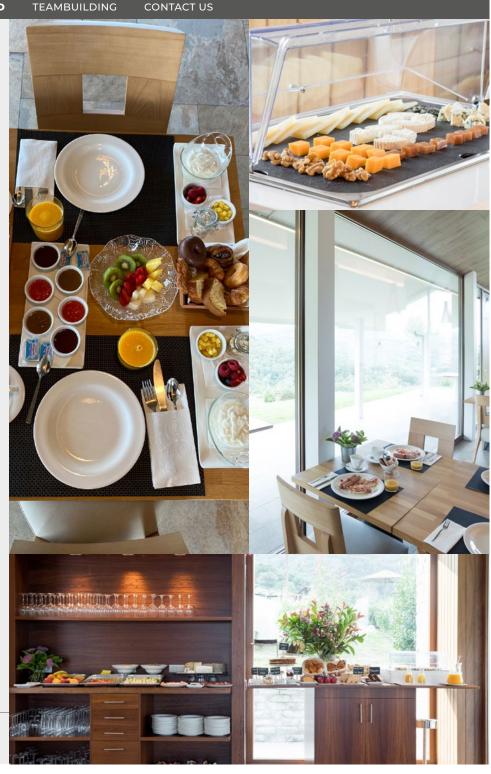

## FOOD

IrriSarri Land is devoted to the world of business and our food.

Building on market cuisine and seasonal products without overlooking new tendencies, we can tailor different menu options that are suited to the different types of meetings that you hold here anything from healthy Menus, Buffet, to Gourmet menus, even a "cider house" grill menus, that we are able to serve in each of the different designated gastronomic spaces we offer, with seating capacities from 8 to 250 diners..

### COFFEE BREAK

#### **SWEET SNACK**

Capsule coffee machine

Infusions

Milk

Water

Fruit juices

Sweet pastries

#### **HEALTHY SNACK**

Capsule coffee machine

Infusions

Milk

Natural fresh orange juice

Water

Brochette with Seasonal fruit

Mini sandwiches

#### **SAVOURY SNACK**

Capsule coffee machine

Infusions

Milk

Water

Beer

White, rosé or red wine

Spanish omelette canapés