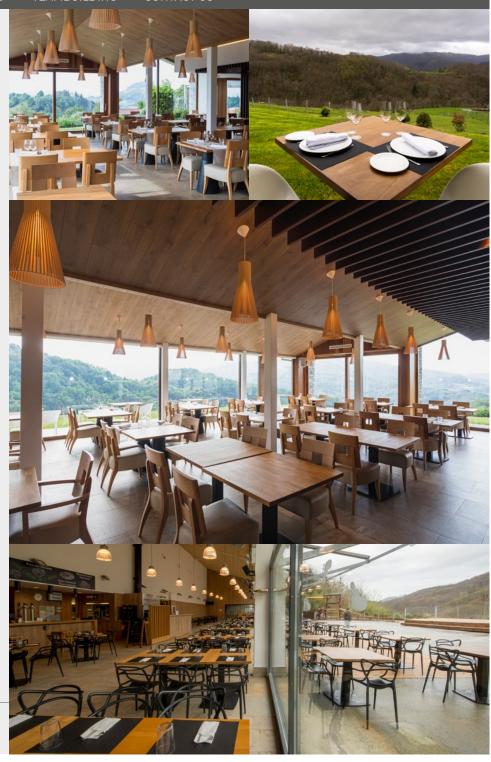

### We offer...

Meeting spaces equipped with Wifi, audiovisual equipment, etc.

The centerpiece of our facilities is the Mirador de Yrisarri, a large multifunctional building, equipped with the latest technology, which can host different events with a maximum capacity of 500 people.

#### Accommodation.

- · 17 rooms in Yrisarri Palace Hotel
- · 20 Deluxe Cottages Basajaun Basoa
- · Hostel with capacity for 300 people

Food. 2 restaurants, food service, etc.

Outdoor and indoor team building activities.