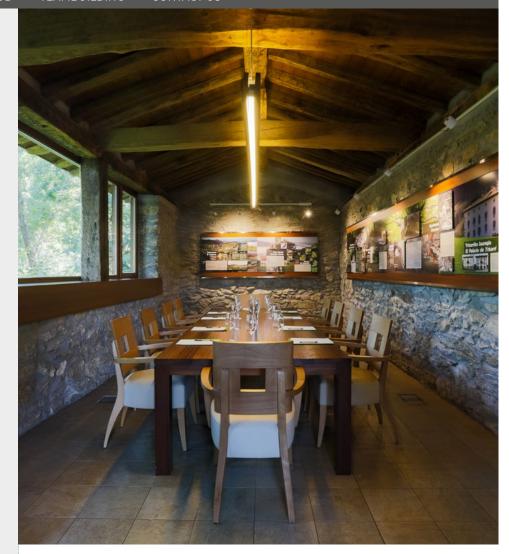

## INTERPRETATION BOOTH

Our conference rooms come fully equipped with the following features:

| WIFI        | Air-conditioning  | Projection screens or 82" monitors | DVD, CD, MP3 and<br>Blu-ray players |
|-------------|-------------------|------------------------------------|-------------------------------------|
| Flip charts | //<br>Microphones | Computers for presentations        | Audio equipment                     |

If you don't see an amenity you're looking for, just ask us!

|                      | HEIGHT | LENGTH | WIDTH | SURFACE AREA |
|----------------------|--------|--------|-------|--------------|
| INTERPRETATION BOOTH | 3.30m  | 9.00m  | 3.60m | 32.40m2      |