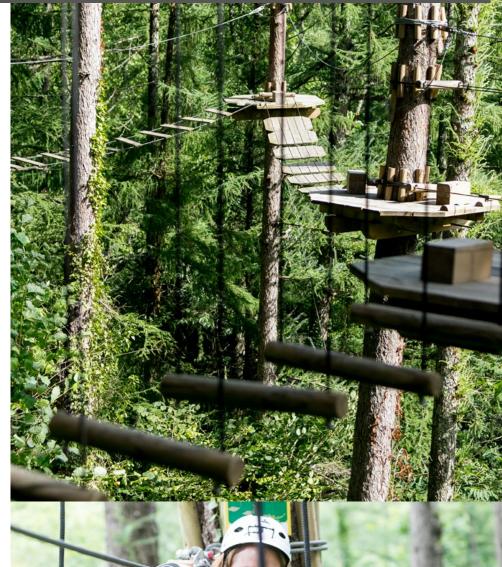

## TREE TOP WALK

LASER TAG

DISC GOLF

**EXPRESS TRAIN** 

In the intricate landscape of regattas, forests and hillsides is the Tree Top Route, where you will tackle all kinds of natural suspended paths.

This route offers three outdoor Tree Top routes, each one has a level of different difficulties.