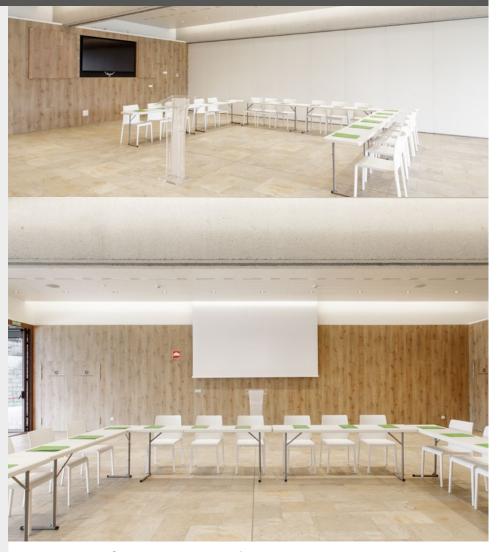

## LARGE CONFERENCE ROOM

Our conference rooms come fully equipped with the following features:

| WIFI        | Air-conditioning | or 82" monitors | DVD, CD, MP3 and<br>Blu-ray players |  |
|-------------|------------------|-----------------|-------------------------------------|--|
|             |                  |                 | <b>(</b> )-                         |  |
| Flip charts | Microphones      | Computers for   | Audio equipment                     |  |

Large conference room layout

## INTERPRETATION BOOTH

Our conference rooms come fully equipped with the following features:

| WIFI        | Air-conditioning  | Projection screens or 82" monitors | DVD, CD, MP3 and<br>Blu-ray players |
|-------------|-------------------|------------------------------------|-------------------------------------|
| Flip charts | //<br>Microphones | Computers for presentations        | Audio equipment                     |

Space distribution

**PRESENTATION** 

RESORT LANDSCAPE