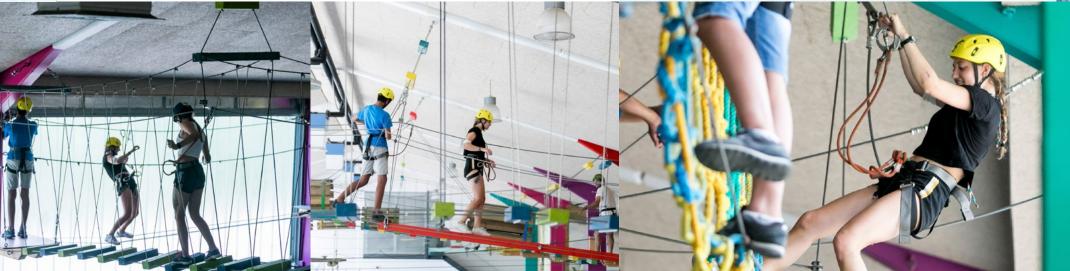

### **VIA FERRATA**

Activity for nature and adventure lovers without fear of heights.

There are the two Vias Ferratas in Irrisarri Land. One passes a treehouse and the other ends near the Tibetan bridge.