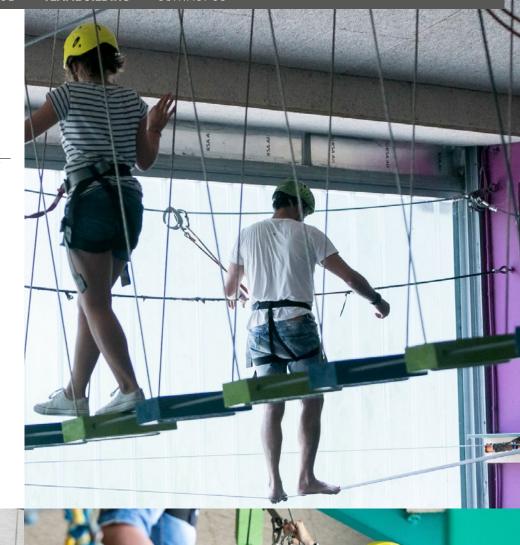

### **VIA FERRATA**

Activity for nature and adventure lovers without fear of heights.

There are the two Vias Ferratas in Irrisarri Land. One passes a treehouse and the other ends near the Tibetan bridge.