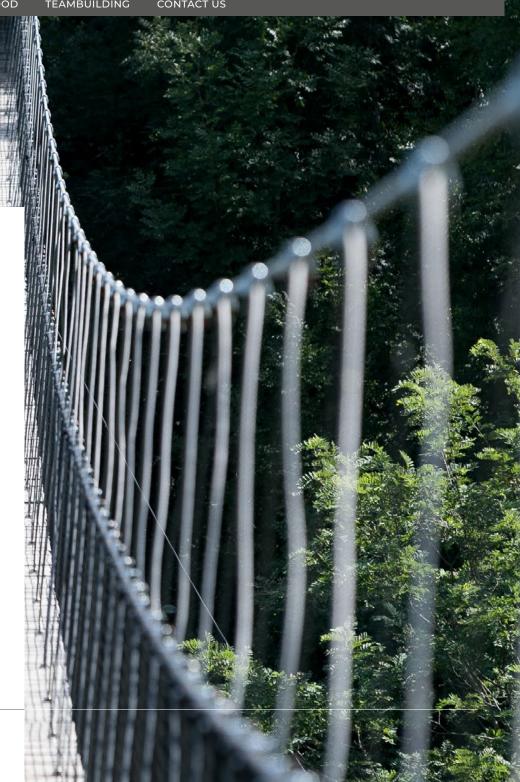

We have one of the longest Zip Lines in Europe, Tibetan bridge, Pendulum jump, Tree Top Walk areas, thematic routes, climbing wall, etc.

Tours to places of interest in the area.

Tailor-made solutions that meet the needs, objectives and expectations of your company or organisation.

### **VIA FERRATA**

Activity for nature and adventure lovers without fear of heights.

There are the two Vias Ferratas in Irrisarri Land. One passes a treehouse and the other ends near the Tibetan bridge.