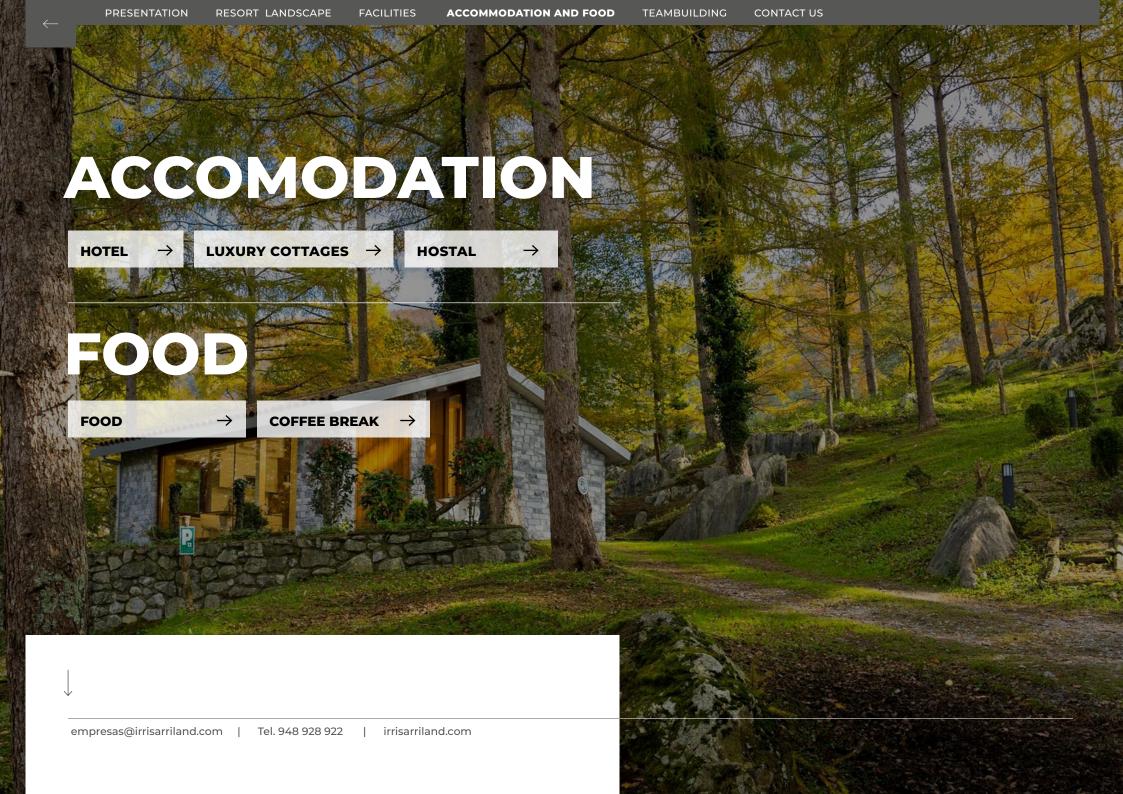

#### Accommodation.

- · 17 rooms in Yrisarri Palace Hotel
- · 20 Deluxe Cottages Basajaun Basoa
- · Hostel with capacity for 300 people

Food. 2 restaurants, food service, etc.

Outdoor and indoor team building activities.

## FOOD

IrriSarri Land is devoted to the world of business and our food.

Building on market cuisine and seasonal products without overlooking new tendencies, we can tailor different menu options that are suited to the different types of meetings that you hold here anything from healthy Menus, Buffet, to Gourmet menus, even a "cider house" grill menus, that we are able to serve in each of the different designated gastronomic spaces we offer, with seating capacities from 8 to 250 diners..