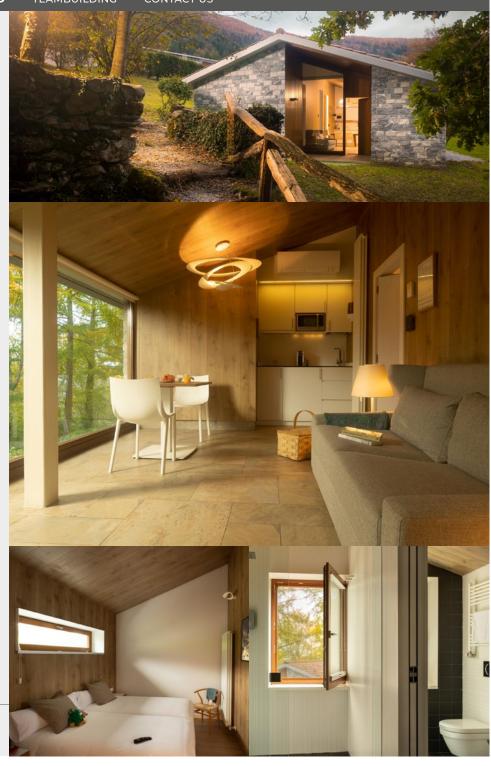

## BASAJAUN BASOA LUXURY COTTAGES

Furthermore, our complex of Basajaun Basoa Luxury Cottages, which offers room service, are the perfect complement to the hotel. These cottages offer a new dimension in tranquillity and comfort.

There are 20 units, 5 of them with 1 bedroom with whirlpool tub in the room, 3 with 2 bedrooms with whirlpool tub on the porch, 10 cottages with 2 bedrooms and 2 cottages with 1 bedroom

These constitute a unique model of country living.