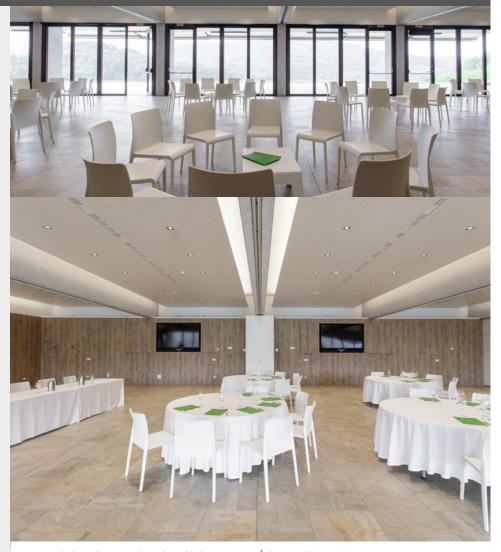

### We offer...

Meeting spaces equipped with Wifi, audiovisual equipment, etc.

The centerpiece of our facilities is the Mirador de Yrisarri, a large multifunctional building, equipped with the latest technology, which can host different events with a maximum capacity of 500 people.

## LARGE AUDITORIUM

IrriSarri Land offers versatile conference rooms with seating capacity for up to 300, as well as stands or locations ideal for Fairs.

Our conference rooms come fully equipped with the following features: