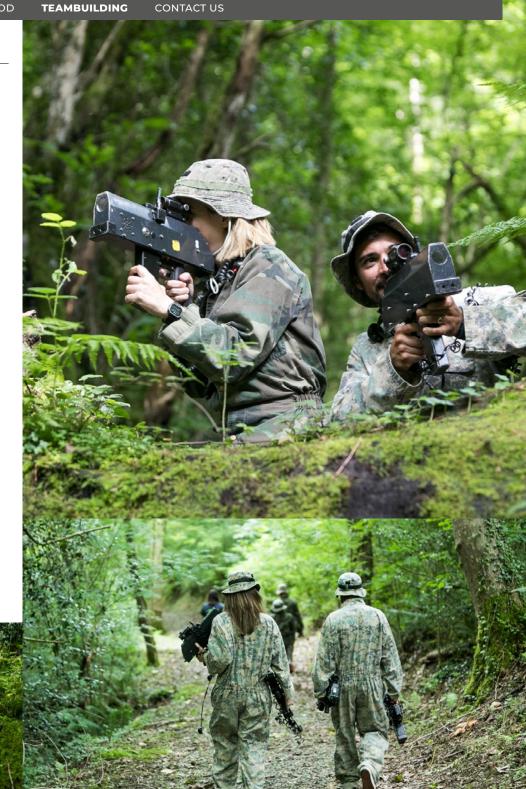

## **LASER TAG**

**EXPRESS TRAIN** 

DISC GOLF

Laser tag is a competitive strategy game between two teams, with state-of-the-art laser guns as ammunition.

Totally harmless and safe.