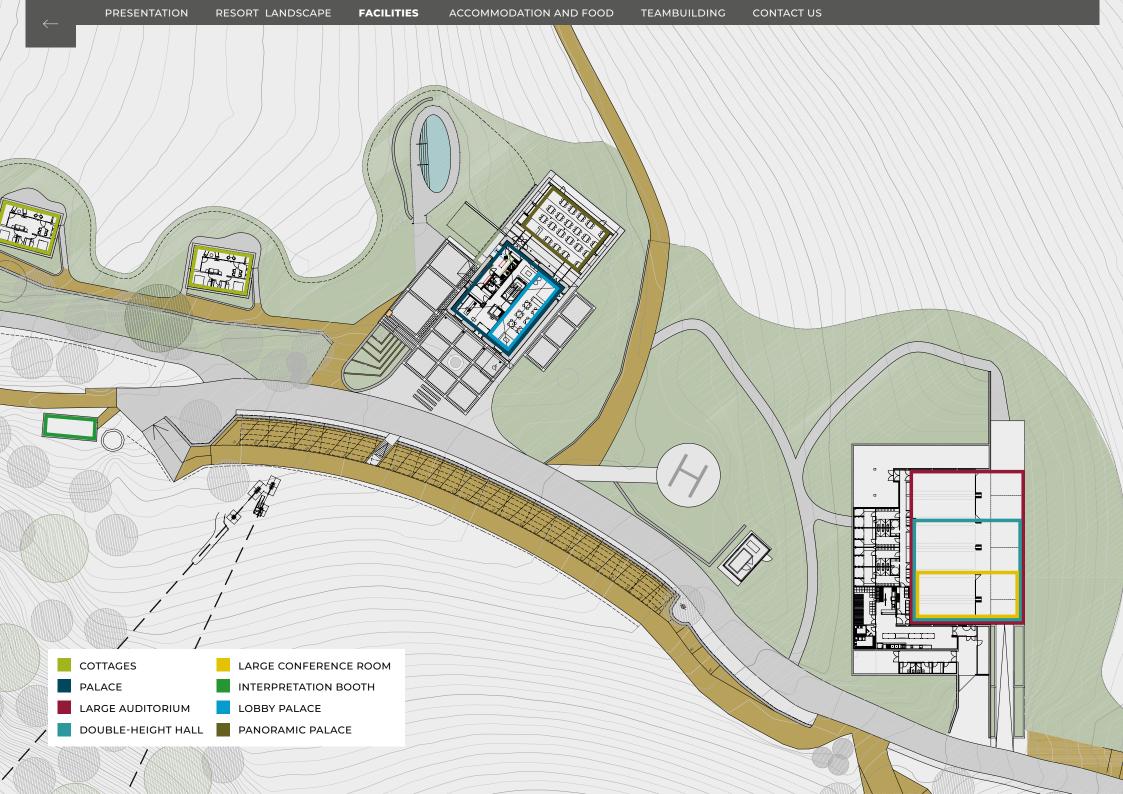

**CONTACT US** 

|                       | HEIGHT | LENGTH | WIDTH  | SURFACE AREA |
|-----------------------|--------|--------|--------|--------------|
| LARGE AUDITORIUM      | 3.00m  | 12.50m | 29.50m | 368.75m2     |
| DOUBLE-HEIGHT HALL    | 3.00m  | 12.50m | 19.67m | 245.83m2     |
| LARGE CONFERENCE ROOM | 3.00m  | 12.50m | 9.70m  | 121.25m2     |
| PANORAMIC PALACE      | 2.73m  | 14.00m | 9.50m  | 138m2        |
| LOBBY PALACE          | 2.73m  | 17.00m | 6.00m  | 102m2        |
| INTERPRETATION BOOTH  | 3.30m  | 9.00m  | 3.60m  | 32.40m2      |

## LARGE AUDITORIUM

IrriSarri Land offers versatile conference rooms with seating capacity for up to 300, as well as stands or locations ideal for Fairs.

Our conference rooms come fully equipped with the following features:

## DOUBLE-HEIGHT HALL

Our conference rooms come fully equipped with the following features:

| WIFI Air-conditioning Projecti<br>or 82" m | • • • • • • • • • • • • • • • • • • • • |
|--------------------------------------------|-----------------------------------------|
|--------------------------------------------|-----------------------------------------|

## LARGE CONFERENCE ROOM

Our conference rooms come fully equipped with the following features:

| WIFI        | Air-conditioning | or 82" monitors | DVD, CD, MP3 and<br>Blu-ray players |  |
|-------------|------------------|-----------------|-------------------------------------|--|
|             |                  |                 | <b>(</b> )-                         |  |
| Flip charts | Microphones      | Computers for   | Audio equipment                     |  |

## PALACE

Our conference rooms come fully equipped with the following features:

| WIFI        | Air-conditioning  | Projection screens or 82" monitors | DVD, CD, MP3 and<br>Blu-ray players |
|-------------|-------------------|------------------------------------|-------------------------------------|
| Flip charts | ()<br>Microphones | Computers for presentations        | Audio equipment                     |

## INTERPRETATION BOOTH

Our conference rooms come fully equipped with the following features:

| WIFI        | Air-conditioning  | Projection screens or 82" monitors | DVD, CD, MP3 and<br>Blu-ray players |
|-------------|-------------------|------------------------------------|-------------------------------------|
| Flip charts | //<br>Microphones | Computers for presentations        | Audio equipment                     |