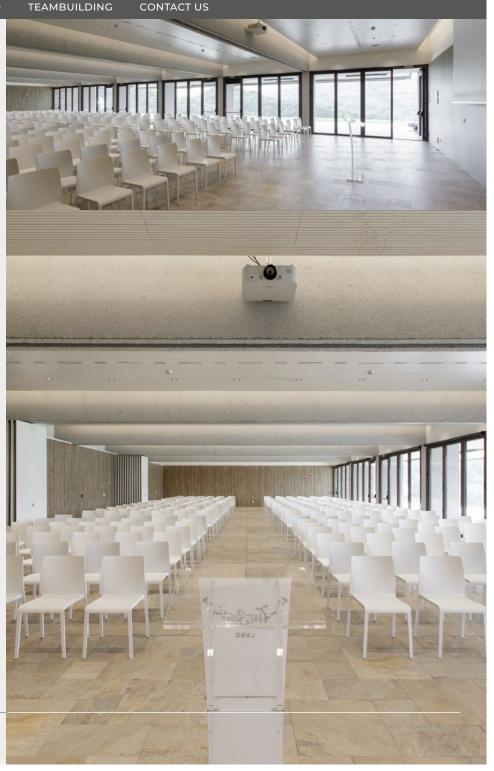

## LARGE AUDITORIUM

IrriSarri Land offers versatile conference rooms with seating capacity for up to 300, as well as stands or locations ideal for Fairs.

Our conference rooms come fully equipped with the following features: