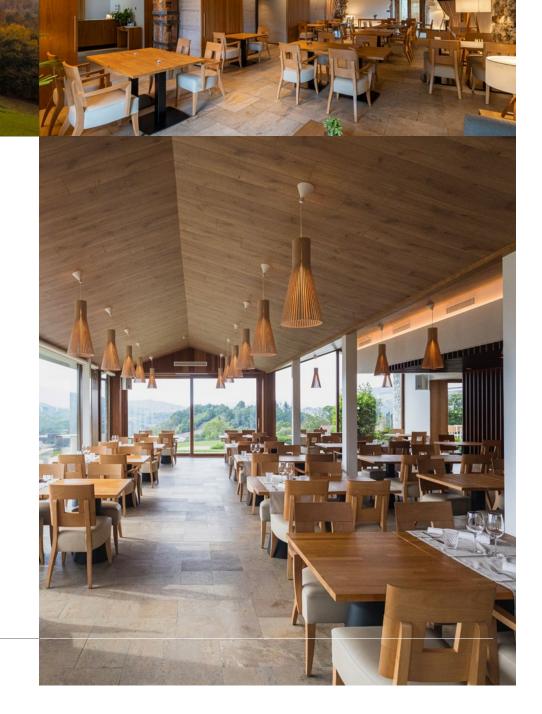

#### Accommodation.

- · 17 rooms in Yrisarri Palace Hotel
- · 20 Deluxe Cottages Basajaun Basoa
- · Hostel with capacity for 300 people

Food. 2 restaurants, food service, etc.

Outdoor and indoor team building activities.

## FOOD

IrriSarri Land is devoted to the world of business and our food.

Building on market cuisine and seasonal products without overlooking new tendencies, we can tailor different menu options that are suited to the different types of meetings that you hold here anything from healthy Menus, Buffet, to Gourmet menus, even a "cider house" grill menus, that we are able to serve in each of the different designated gastronomic spaces we offer, with seating capacities from 8 to 250 diners..