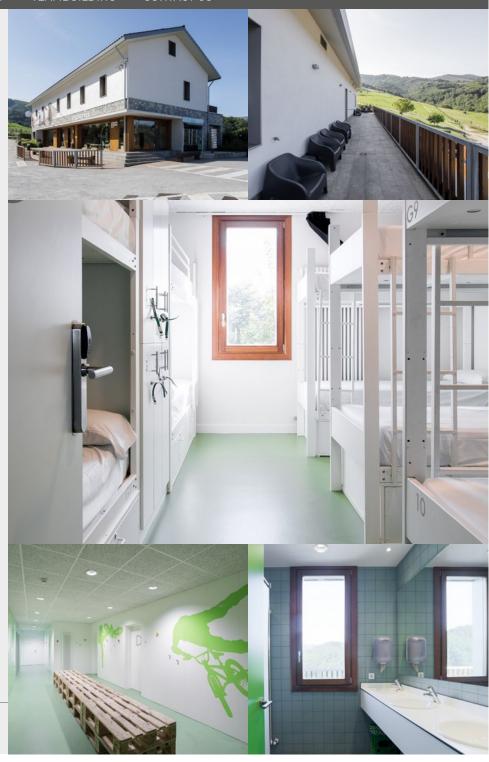

## THE "NON STOP INN" HOSTEL

This Hostel is the most economical option, offering rooms for 2 to 16 people with the option of a shared kitchen.

**PRESENTATION** 