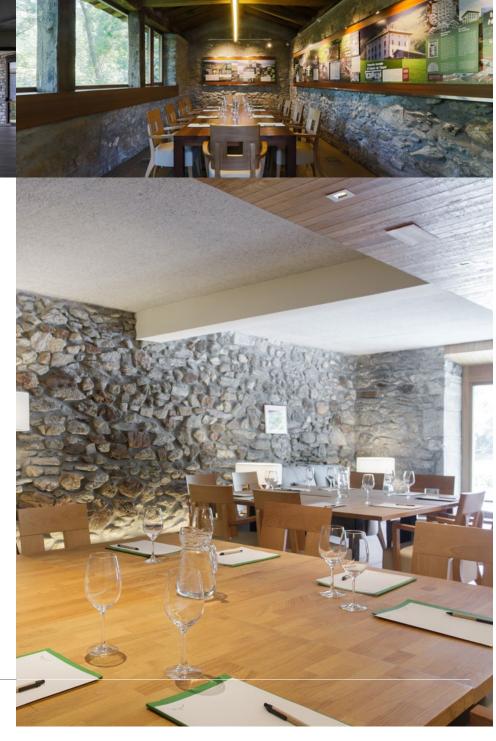

### We offer...

Meeting spaces equipped with Wifi, audiovisual equipment, etc.

The centerpiece of our facilities is the Mirador de Yrisarri, a large multifunctional building, equipped with the latest technology, which can host different events with a maximum capacity of 500 people.

#### Accommodation.

- · 17 rooms in Yrisarri Palace Hotel
- · 20 Deluxe Cottages Basajaun Basoa
- · Hostel with capacity for 300 people

Food. 2 restaurants, food service, etc.

Outdoor and indoor team building activities.