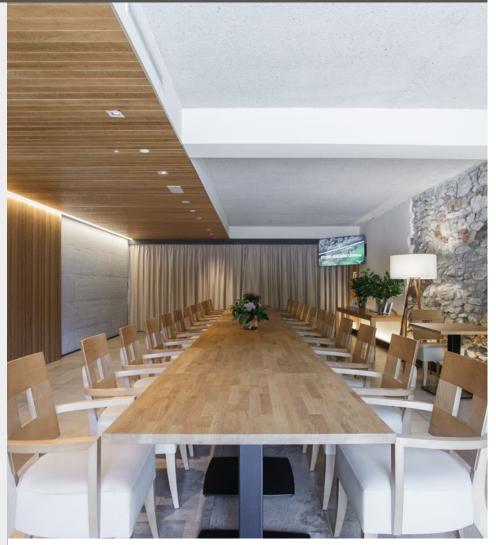

## LARGE AUDITORIUM

IrriSarri Land offers versatile conference rooms with seating capacity for up to 300, as well as stands or locations ideal for Fairs.

Our conference rooms come fully equipped with the following features:

Flip charts

**Microphones** 

**Computers for** presentations

**Audio equipment** 

If you don't see an amenity you're looking for, just ask us!

|                  | HEIGHT | LENGTH | WIDTH  | SURFACE AREA |
|------------------|--------|--------|--------|--------------|
| LARGE AUDITORIUM | 3.00m  | 12.50m | 29.50m | 368.75m2     |