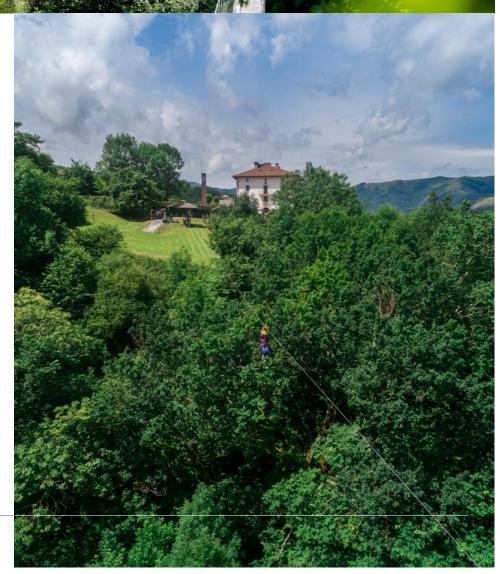

We have one of the longest Zip Lines in Europe, Tibetan bridge, Pendulum jump, Tree Top Walk areas, thematic routes, climbing wall, etc.

Tours to places of interest in the area.

Tailor-made solutions that meet the needs, objectives and expectations of your company or organisation.

### **ZIP LINES**

One of the longest canopy circuits in Europe, over 2.5 km.

Four options are offered:

Zip line ZL-900m (the longest in Navarre and the BAC).

zip lines ZL-160m + ZL-370m (Adapted for people with reduced mobility).

Long Canopy, eight zip lines ZL-200m + ZL-215m + ZL-270m + ZL-285m + ZL-170m + ZL-160m + ZL-370m + ZL-900

Short Canopy, three zip lines ZL-200m + ZL-215m + ZL-900m (the longest in Navarre and the BAC).