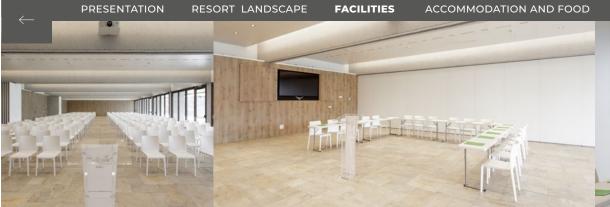

## LARGE AUDITORIUM

IrriSarri Land offers versatile conference rooms with seating capacity for up to 300, as well as stands or locations ideal for Fairs.

Our conference rooms come fully equipped with the following features:

## LARGE CONFERENCE ROOM

Our conference rooms come fully equipped with the following features:

| WIFI        | Air-conditioning | or 82" monitors | DVD, CD, MP3 and<br>Blu-ray players |  |
|-------------|------------------|-----------------|-------------------------------------|--|
|             |                  |                 | <b>(</b> )-                         |  |
| Flip charts | Microphones      | Computers for   | Audio equipment                     |  |