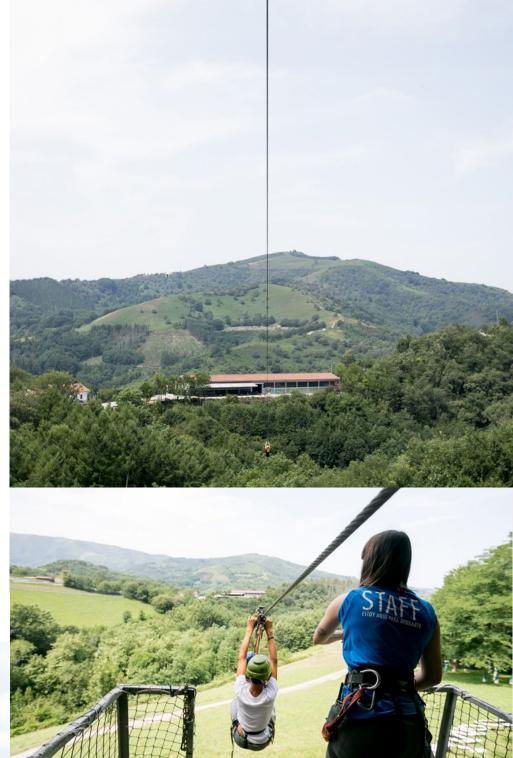

### **ZIP LINES**

One of the longest canopy circuits in Europe, over 2.5 km.

Four options are offered:

Zip line ZL-900m (the longest in Navarre and the BAC).

zip lines ZL-160m + ZL-370m (Adapted for people with reduced mobility).

Long Canopy, eight zip lines ZL-200m + ZL-215m + ZL-270m + ZL-285m + ZL-170m + ZL-160m + ZL-370m + ZL-900

Short Canopy, three zip lines ZL-200m + ZL-215m + ZL-900m (the longest in Navarre and the BAC).