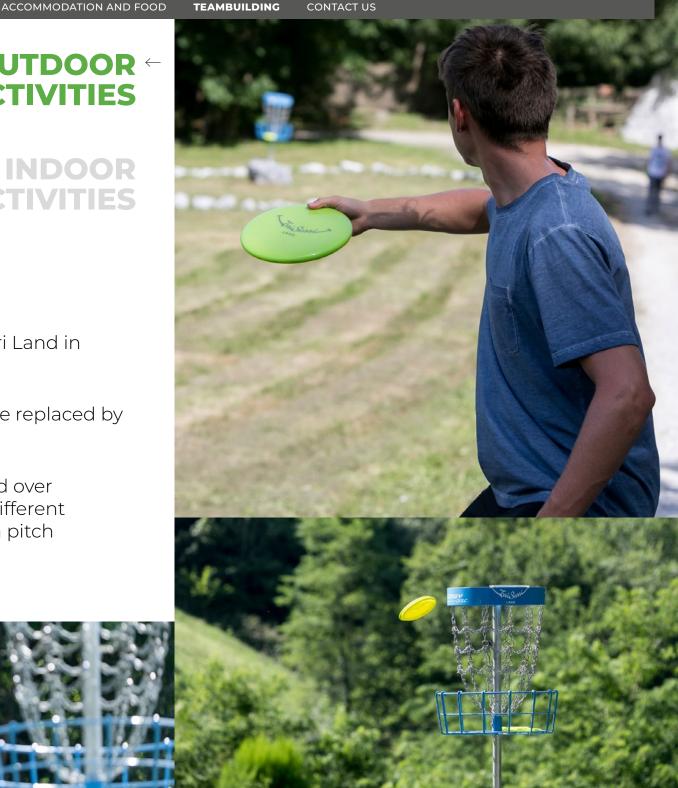

## **DISC GOLF**

The first Disc Golf is laid out at Irrisarri Land in Navarre.

Very similar to golf, clubs and balls are replaced by frisbees and the holes by baskets.

**FACILITIES** 

It has a route of 18 baskets distributed over different plots of the park and with different difficulties. The last of the holes has a pitch distance of 140 meters.