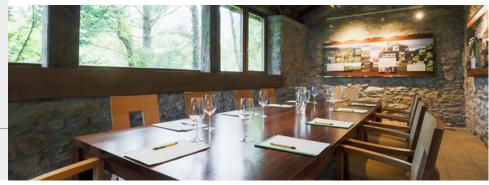

## INTERPRETATION BOOTH

Our conference rooms come fully equipped with the following features:

| WIFI        | Air-conditioning  | Projection screens or 82" monitors | DVD, CD, MP3 and<br>Blu-ray players |
|-------------|-------------------|------------------------------------|-------------------------------------|
| Flip charts | //<br>Microphones | Computers for presentations        | Audio equipment                     |

If you don't see an amenity you're looking for, just ask us!

|                      | HEIGHT | LENGTH | WIDTH | SURFACE AREA |
|----------------------|--------|--------|-------|--------------|
| INTERPRETATION BOOTH | 3.30m  | 9.00m  | 3.60m | 32.40m2      |