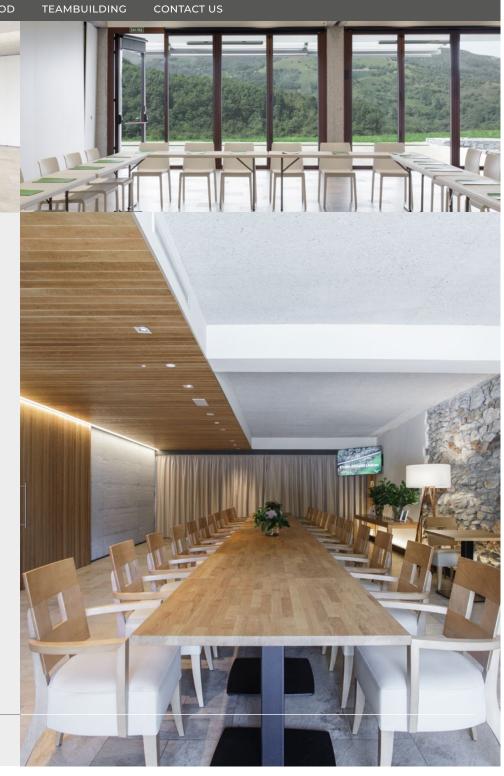

## LARGE CONFERENCE ROOM

Our conference rooms come fully equipped with the following features:

| WIFI        | Air-conditioning | or 82" monitors | DVD, CD, MP3 and<br>Blu-ray players |  |
|-------------|------------------|-----------------|-------------------------------------|--|
|             |                  |                 | <b>(</b> )-                         |  |
| Flip charts | Microphones      | Computers for   | Audio equipment                     |  |

## PALACE

Our conference rooms come fully equipped with the following features:

| WIFI        | Air-conditioning  | Projection screens or 82" monitors | DVD, CD, MP3 and<br>Blu-ray players |
|-------------|-------------------|------------------------------------|-------------------------------------|
| Flip charts | ()<br>Microphones | Computers for presentations        | Audio equipment                     |