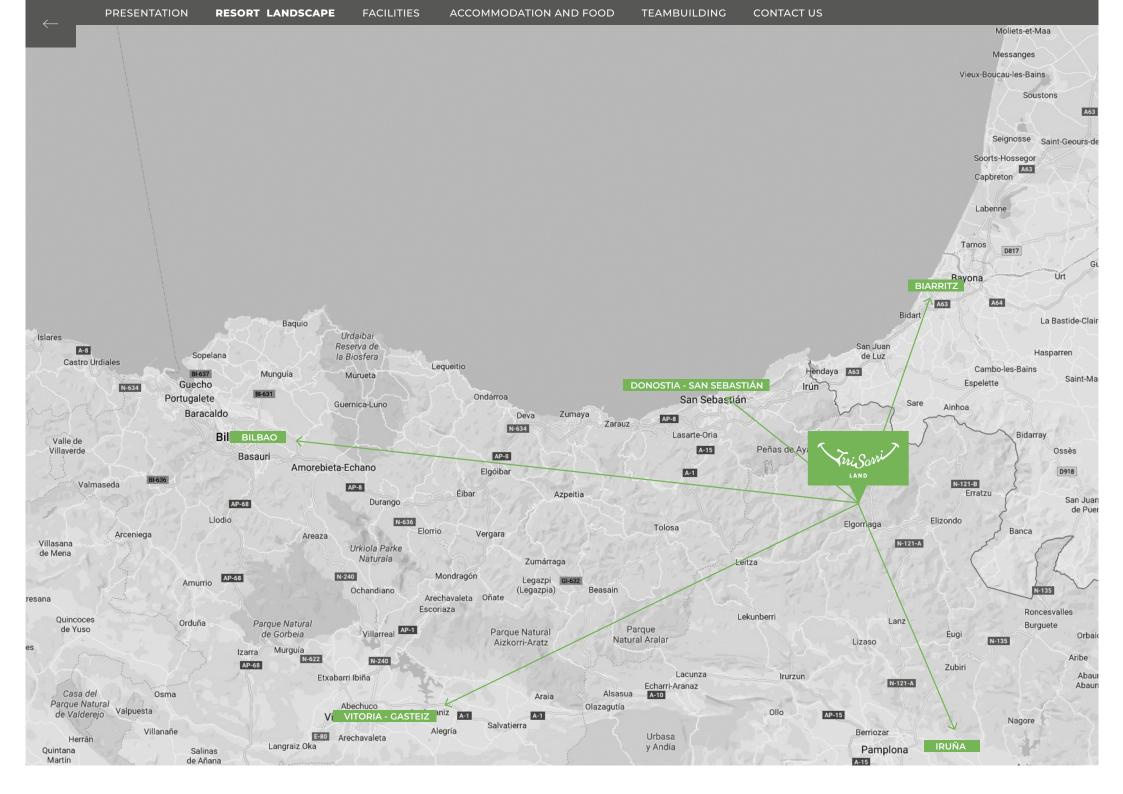

rriSarri Business Land is also the perfect destination for an incentive trip, offering a variety of very special accommodations, fine cuisine, a wide range of leisure activities, very close to urban centers of interest such as San Sebastian, Pamplona, Biarritz or Bilbao.