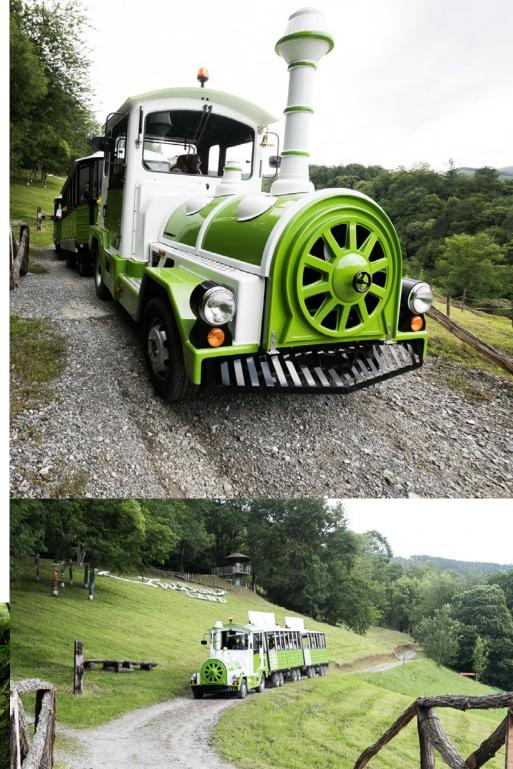

## **EXPRESS TRAIN**

VIA FERRATA

**EXPRESS TRAIN** 

**ZIP LINES** LASER TAG

DISC GOLF

This mountain train travels through the park along a guided interpretative route.

On the way, the following places in the park are visited: The palace, the interpretation center, the limekiln, the forest of hugs, the coal museum, the central dam - hydroelectric and the eagles view.