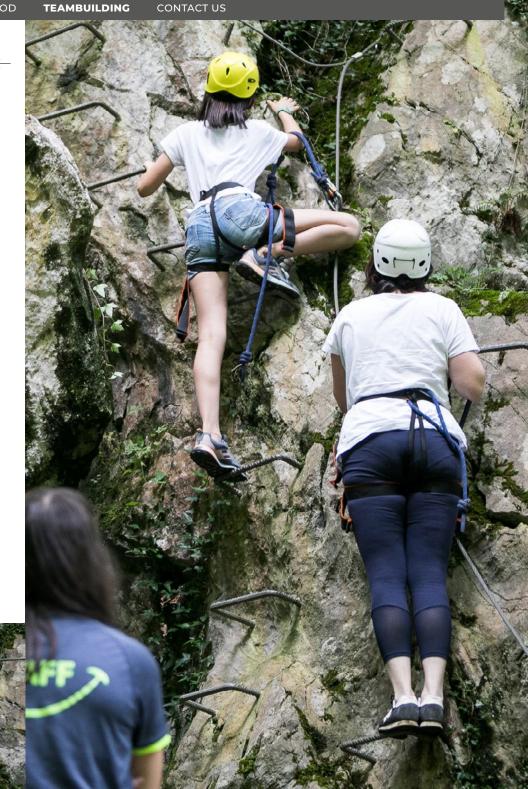

### **VIA FERRATA**

Activity for nature and adventure lovers without fear of heights.

There are the two Vias Ferratas in Irrisarri Land. One passes a treehouse and the other ends near the Tibetan bridge.